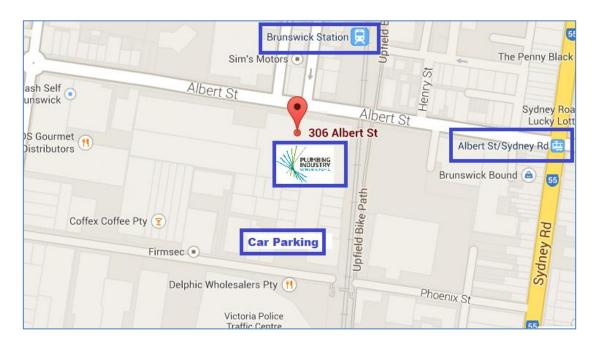

#### **Albert Street campus**

6/306 Albert Street Brunswick VIC 3056 (Melway map 29 F8)

#### Train

Upfield Train to Brunswick Station (You can see the PICAC building from the station)

#### Tram

Tram route no 19 North Coburg Stop 22 Sydney Rd & Albert St.

#### Parking

Albert Street (limited availability) or Phoenix Street