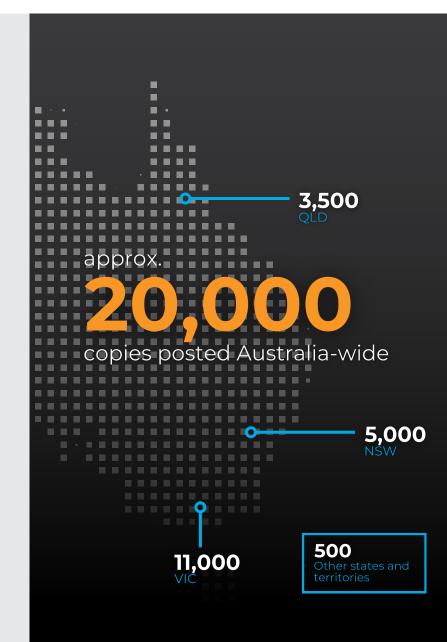

For over 130 years, Australian Plumbing magazine has been the leading source of industry news, innovation, and product information. Published by Master Plumbers, it reaches 23,000 key industry professionals nationwide (20,000 printed copies & 3,000 digital).

\*per issue pricing

With a distribution of 23,000 we are proud to deliver vital and urgent news and advocacy, and independent coverage of key industry topics.